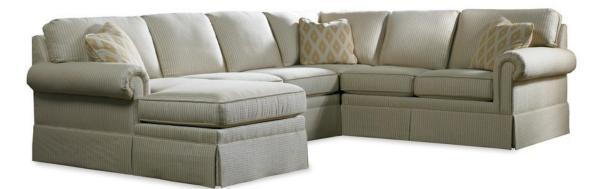

## 30 Series Sleeper Sectional Sleeper Sofa

## 5 Piece Sectional As Shown:

**116" x 93"** Arm Height: 25 in. Overall Depth: 35 in. Seat Depth: 19 in. Approx. Seat Height: 19 in.

### (1) 3099-LA1 Left Arm Chaise

H38 W33 D48 in. Overall Depth: 62 in. *Note: 3098-RA1 Right Arm also available* 

# (2) 3081-AC1 Armless Chair

H38 W24 D21 in.

(1) **3083-C1 Corner Chair** H38 W35 D21 in.

#### (1) **3084-RA2 Right Arm Loveseat** H38 W58 D21 in.

Note: 3085-LA2 Left Arm Loveseat also available